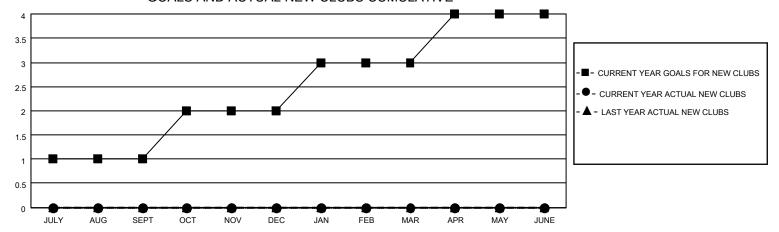

## GOALS AND ACTUAL NEW CLUBS CUMULATIVE

## MONTHLY MEMBERSHIP PROGRESS REPORT

LOCATION TURKEY District 118 U Results as of: 7/31/2023

| Clubs RESULTS FOR 2023-2024 |   |   |   | Members RESULTS FOR 2023-2024 |    |    |    |
|-----------------------------|---|---|---|-------------------------------|----|----|----|
|                             |   |   |   |                               |    |    |    |
| JULY/AUG/SEPT               | 1 | 0 | 3 | JULY/AUG/SEPT                 | 52 | 13 | 60 |
| OCT/NOV/DEC                 | 1 | 0 | 0 | OCT/NOV/DEC                   | 37 | 0  | 0  |
| JAN/FEB/MAR                 | 1 | 0 | 0 | JAN/FEB/MAR                   | 32 | 0  | 0  |
| APR/MAY/JUNE                | 1 | 0 | 0 | APR/MAY/JUNE                  | 37 | 0  | 0  |