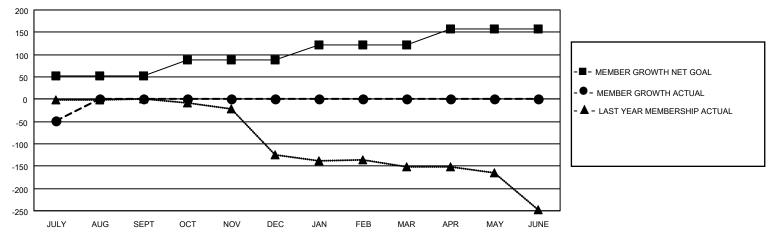

## GOALS AND ACTUAL MEMBERS CUMULATIVE

| DROPPED CLUBS: 3 |    | 6 CLUBS OF 53 ADDED 1 OR<br>MORE NEW MEMBERS | GENDER DISTRIBUTION                |              |  |
|------------------|----|----------------------------------------------|------------------------------------|--------------|--|
|                  |    | MORE NEW MEMBERS                             | MALE                               | 323 (35.49%) |  |
|                  |    |                                              | FEMALE                             | 586 (64.40%) |  |
| DROPPED MEMBERS  |    |                                              | NON BINARY                         | 0 (0.00%)    |  |
|                  | 0  |                                              | PREFER NOT TO ANSWER               | 1 (0.11%)    |  |
| DECEASED         | 0  |                                              |                                    |              |  |
| CLUB CANCELLED   | 45 | CLICK HERE FOR CUMULATIVE                    | TOTAL FAMILY UNIT MEMBERS          | 86           |  |
| OTHER            | 15 | MEMBERSHIP DATA                              |                                    |              |  |
| TOTAL            | 60 |                                              | FAMILY MEMBERS PAYING HALF DUES 46 |              |  |
|                  |    |                                              |                                    |              |  |

## MONTHLY MEMBERSHIP PROGRESS REPORT

LOCATION TURKEY District 118 U Results as of: 7/31/2023

| Clubs RESULTS FOR 2023-2024 |   |   |   | Members RESULTS FOR 2023-2024 |    |    |    |
|-----------------------------|---|---|---|-------------------------------|----|----|----|
|                             |   |   |   |                               |    |    |    |
| JULY/AUG/SEPT               | 1 | 0 | 3 | JULY/AUG/SEPT                 | 52 | 13 | 60 |
| OCT/NOV/DEC                 | 1 | 0 | 0 | OCT/NOV/DEC                   | 37 | 0  | 0  |
| JAN/FEB/MAR                 | 1 | 0 | 0 | JAN/FEB/MAR                   | 32 | 0  | 0  |
| APR/MAY/JUNE                | 1 | 0 | 0 | APR/MAY/JUNE                  | 37 | 0  | 0  |